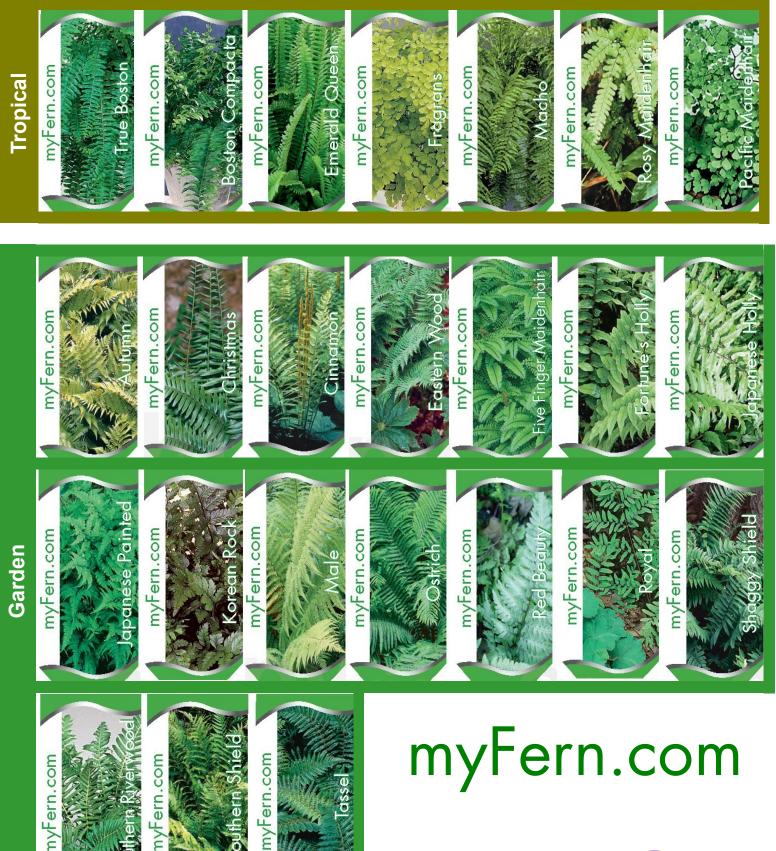

e finally retrieved and since 1990 the Holtkamp family has been working with the prodigy of these seeds called "Space Babies". The EverFloris Series is now available to the market in a 6 inch variety.

The EverFloris is the first continuous blooming African Violet which has beautiful wavy leaves and the flowers all have a stunning greenish edge. They're out of this world!





**EverBeautiful** 

EverGlory

EverGrace

EverJoy

**EverLove** 





**EverPrecious** 

EverRejoice

**EverSpecial** 

EverYoung



## RECENT PAST SERIES

ТΜ



## RECENT PAST SERIES

ТΜ



## **OPTIMARA®** 2" MINIATURE AFRICAN VIOLETS





Arapahoe



Blackfoot



Creek



Maya



Azurite



Cheyenne



Норі



Oneida



Wichita



Aztec



Comanche



Inca



Ottawa



## **OPTIMARA**®

#### **ASSORTED FERNS**







## **OPTIMARA**®

## **Rex Begonias**





35001 Andrea



35003 Camelot



35004 Celia



35005 Dew Drop



35026 Fairy



35006 Helen Teupel



35007 Her Majesty



35027 Esther



35010 Lilliam



35011 Marion Louise



35012 Merry Christmas



35013 Michelle



35014 Mikado



35016 Pink Charming



35018 Red Heart



Sold in tray of 50 count

### **OPTIMARA**®

#### **Elatior Begonias**





# myBegonia.com 7-800-443-2290



Let your mind wander into NeverLand with NeverFloris inspired creations of unlimited possibilities.

"NeverFloris" stands for one of the most unique and exciting creations, our Research and Development has released to the market.

Featuring the typical characteristic of an African Violet with an abundance of flower stems and hundreds of tiny buds which will NE