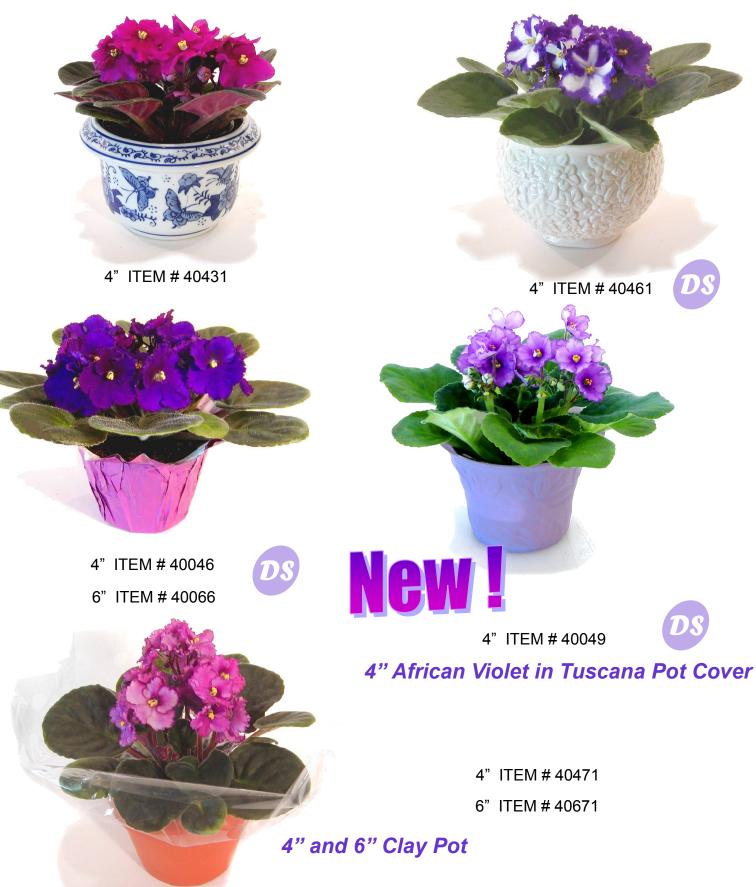

Items marked with this logo are available for drop shipping anywhere within the continental USA.

4" African Violet in Pastel Embossed Metal Pot