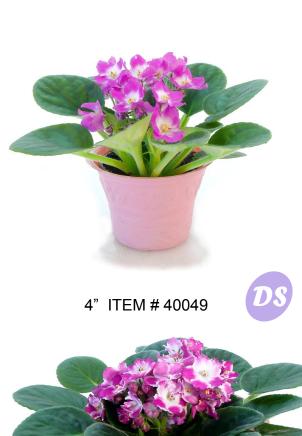

Items marked with this logo are available for drop shipping anywhere within the continental USA.

4" African Violet in Pastel Embossed Metal Pot