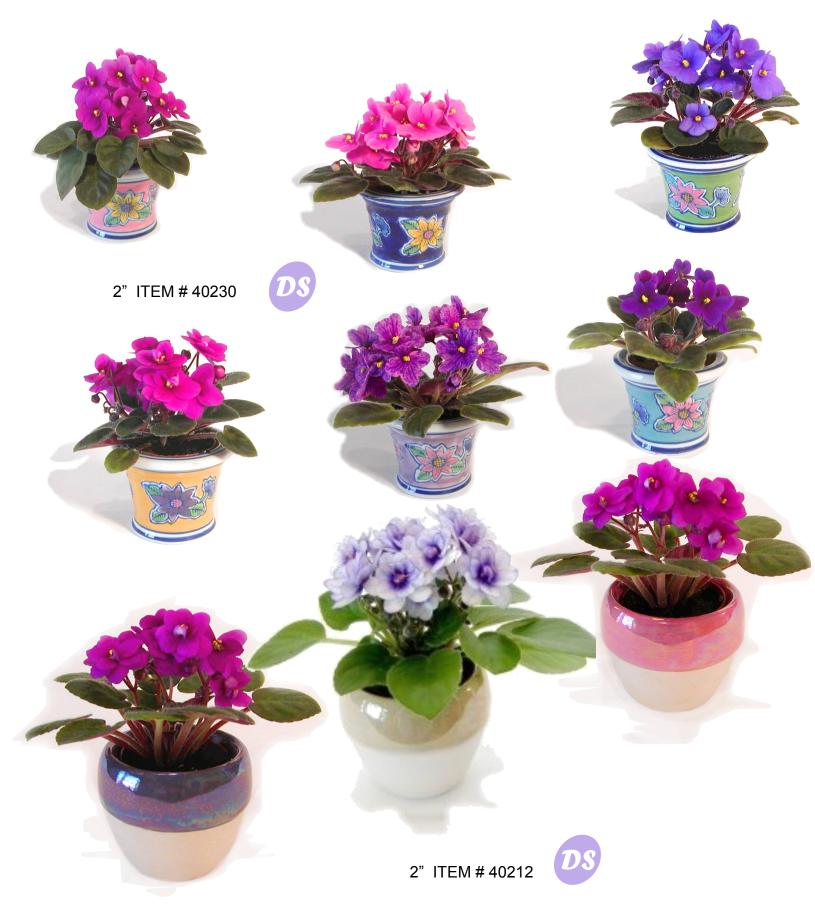

## **OPTIMARA®** 2" MINIATURE AFRICAN VIOLETS

Arapahoe

Blackfoot

Creek

Maya

Azurite

Cheyenne

Норі

Oneida

Wichita

Aztec

Comanche

Inca

Ottawa