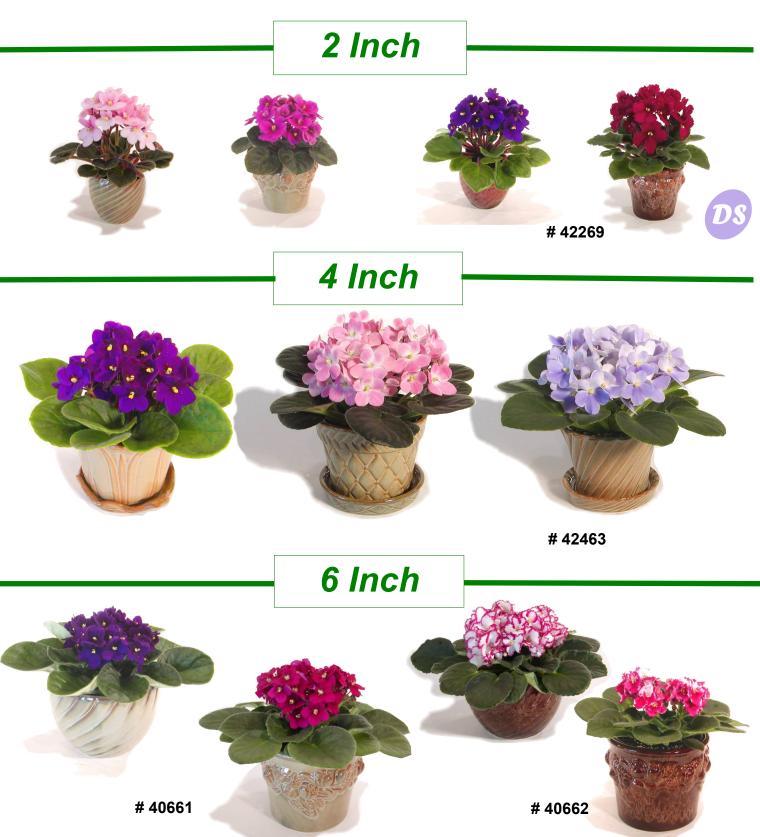

## **OPTIMARA®** 2" MINIATURE AFRICAN VIOLETS

Arapahoe

Blackfoot

Creek

Maya

Azurite

Cheyenne

Норі

Oneida

Wichita

Aztec

Comanche

Inca

Ottawa