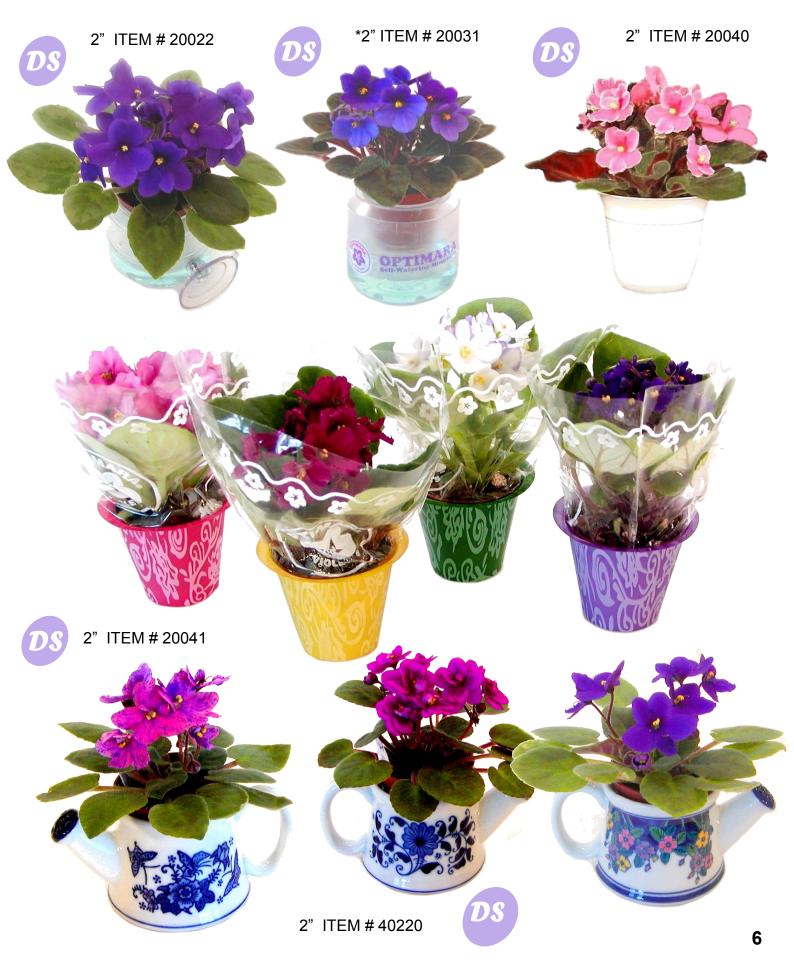

Items marked with this logo are available for drop shipping anywhere within the continental USA.

4" African Violet in Pastel Embossed Metal Pot