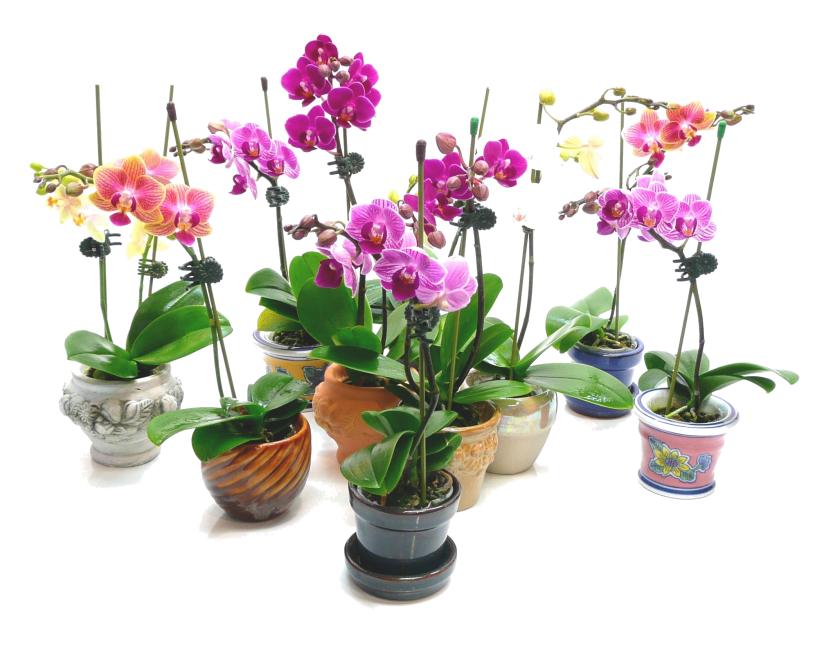

#### 2" Miniature Orchids in Assorted Ceramics

2" Miniature Violets in Ceramic pot with Saucer

6" ITEM # 48045

4" ITEM # 40435

4 IIEIVI#4

43202 NEW SNOWFLAKE ORNAMENT

New !

New!

#### 2" Orchids in Assorted Ceramics

2" ITEM # 41031

2" item # 41040

2" item # 41035

8" ITEM # 48068