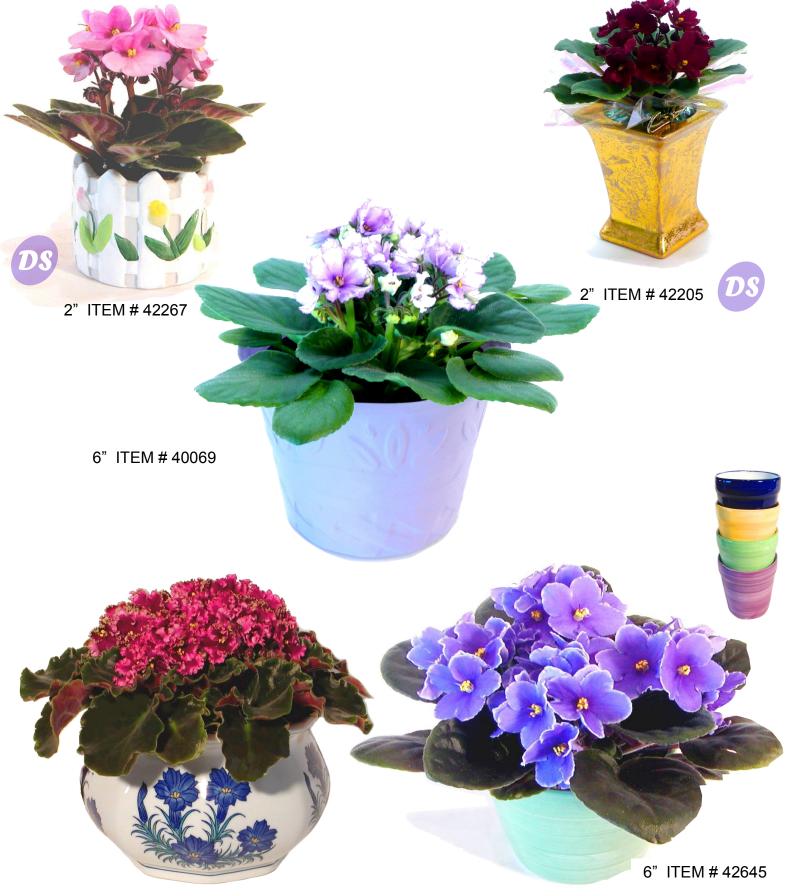

#### ADDITIONAL SELECTIONS FOR VALENTINE'S DAY

3" ITEM # 40313

3" African Violet in Trinity Vase

6" ITEM # 40069

2" ITEM # 42257

\* shown with Prisma sleeve