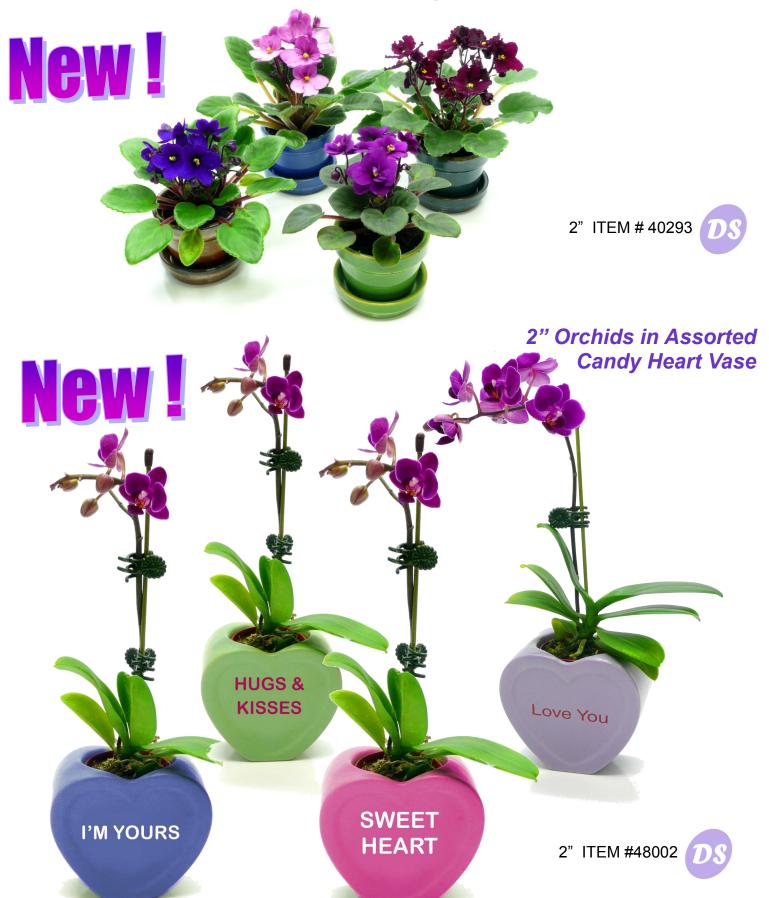

2" ITEM # 48006

#### ADDITIONAL SELECTIONS FOR VALENTINE'S DAY

3" ITEM # 40313

3" African Violet in Trinity Vase

6" ITEM # 40069

2" ITEM # 42257

\* shown with Prisma sleeve