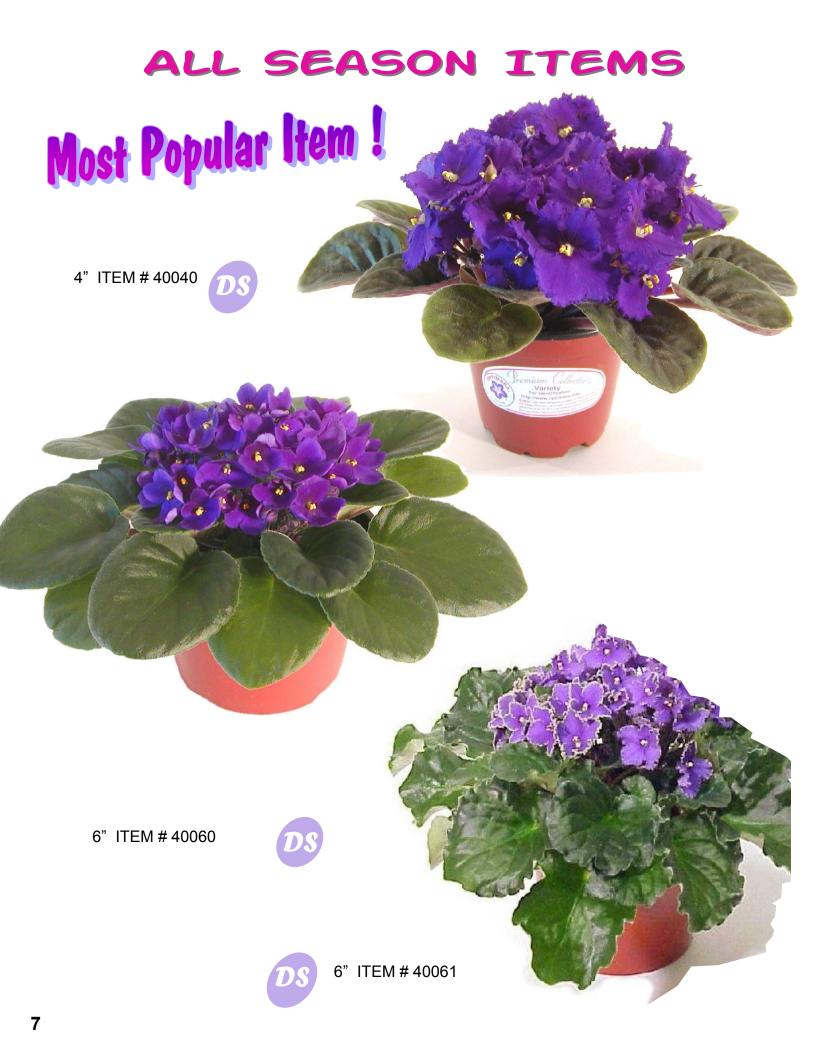

#### ACTIVE 4" VARIETIES

21

WYOMING YELLOWSTONE Holtkamp Greenhouses, Inc. 1501 Lischey Ave. Nashville, TN 37207 615-228-2683