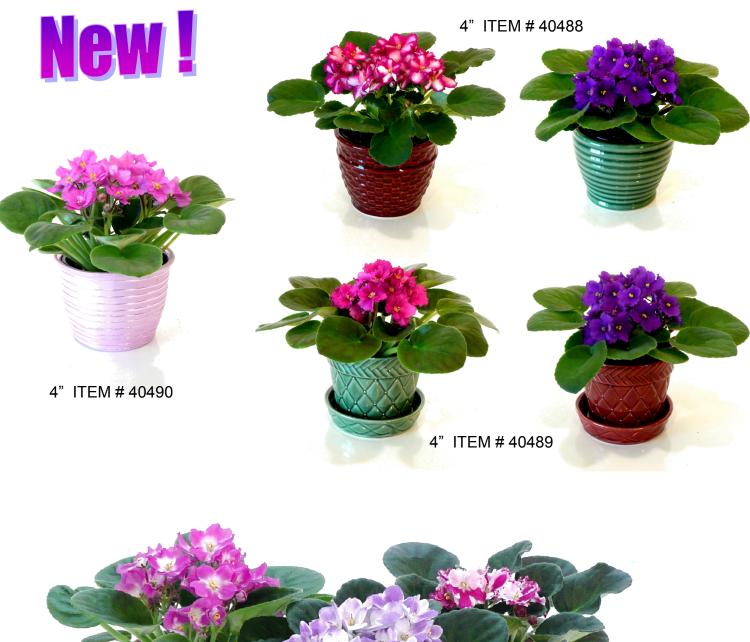

Items marked with this logo are available for drop shipping anywhere within the continental USA.

4" African Violet in Pastel Embossed Metal Pot