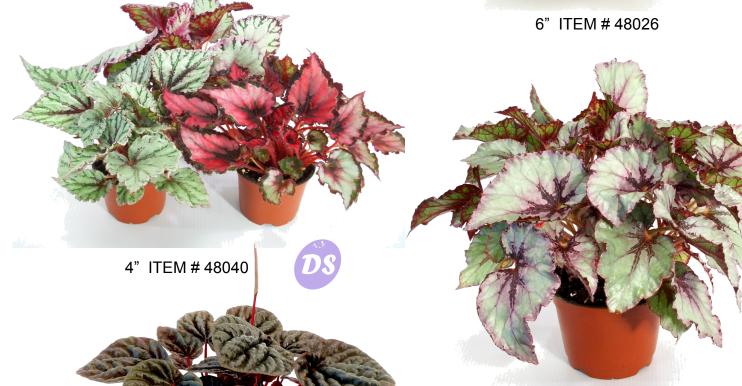

## **Rex Begonias**

35001 Andrea

35003 Camelot

35004 Celia

35005 Dew Drop

35026 Fairy

35006 Helen Teupel

35007 Her Majesty

35027 Esther

35010 Lilliam

35011 Marion Louise

35012 Merry Christmas

35013 Michelle

35014 Mikado

35016 Pink Charming

35018 Red Heart

Sold in tray of 50 count

#### **Elatior Begonias**