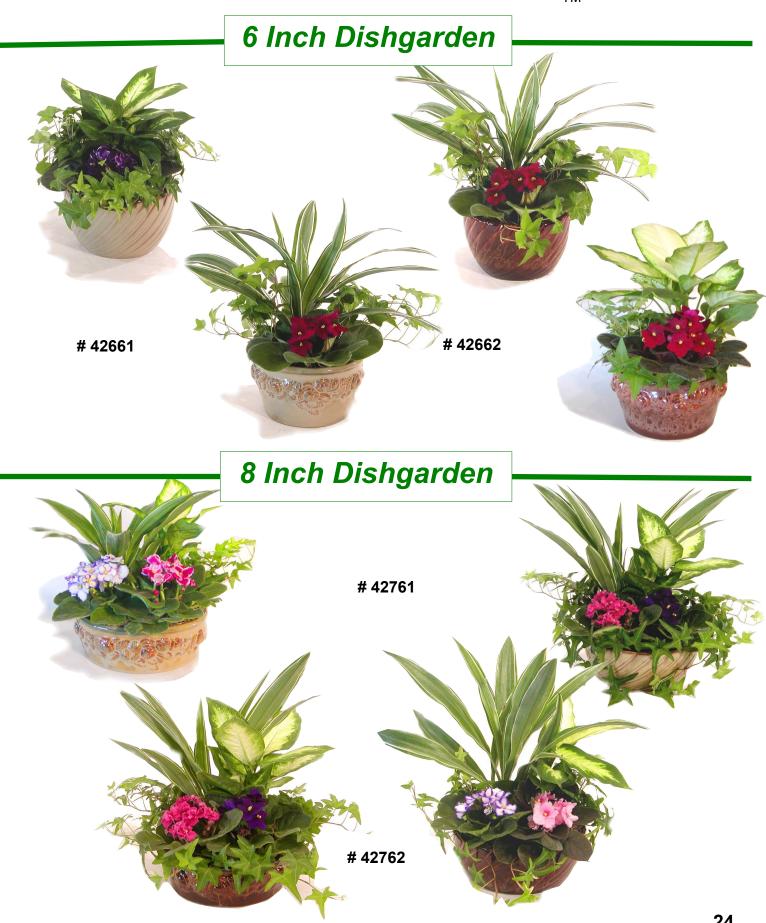

lace on Earth you will find African Violets like these.

This series has been in Research and Development for over 20 years. It started in 1984 by sending seeds into Orbit on the NASA - LDEF station. After 5 1/2 years the seeds were finally retrieved and since 1990 the Holtkamp family has been working with the prodigy of these seeds called "Space Babies". The EverFloris Series is now available to the market in a 6 inch variety.

The EverFloris is the first continuous blooming African Violet which has beautiful wavy leaves and the flowers all have a stunning greenish edge. They're out of this world!





**EverBeautiful** 

EverGlory

EverGrace

EverJoy

**EverLove** 





**EverPrecious** 

EverRejoice

**EverSpecial** 

EverYoung



## RECENT PAST SERIES

ТΜ



## RECENT PAST SERIES

ТΜ



## **OPTIMARA®** 2" MINIATURE AFRICAN VIOLETS





Arapahoe



Blackfoot



Creek



Maya



Azurite



Cheyenne



Норі



Oneida



Wichita



Aztec



Comanche



Inca



Ottawa



## **OPTIMARA**®

#### **ASSORTED FERNS**







## **OPTIMARA**®

## **Rex Begonias**





35001 Andrea



35003 Camelot



35004 Celia



35005 Dew Drop



35026 Fairy



35006 Helen Teupel



35007 Her Majesty



35027 Esther



35010 Lilliam



35011 Marion Louise



35012 Merry Christmas



35013 Michelle



35014 Mikado



35016 Pink Charming



35018 Red Heart



Sold in tray of 50 count

### **OPTIMARA**®

#### **Elatior Begonias**





# myBegonia.com 7-800-443-2290



Let your mind wander into NeverLand with NeverFloris inspired creations of unlimited possibilities.

"NeverFloris" stands for one o